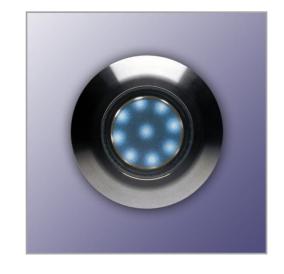

## IP 67 LED RECESSED DOWNLIGHT

Selected technical information.

Full spec sheet and photometric test results available upon request.

| Туре          | IP 67 LED recessed downlight           |
|---------------|----------------------------------------|
|               |                                        |
| Dimensions    | 6 (w) x 5.5 (h) cm                     |
|               |                                        |
| Materials     | Stainless steel housing and cover ring |
|               |                                        |
| Certification | CE                                     |
|               |                                        |
| Lamps         | LED                                    |
|               |                                        |
| IP protection | IP 67                                  |